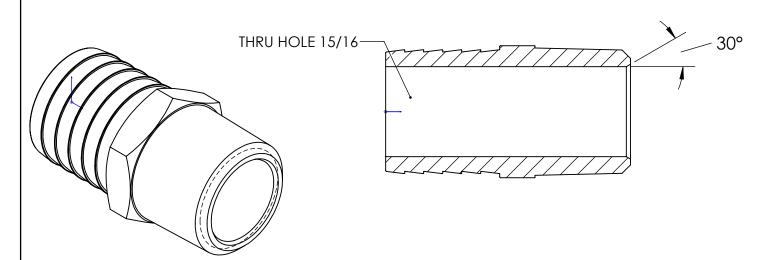

TITLE:

1" 1/4 MALE HOSE BARB X 1"- 11 1/2 NPTF DO NOT SCALE THIS DRAWING

SIZE DWG. NO. REV A 1022016C F