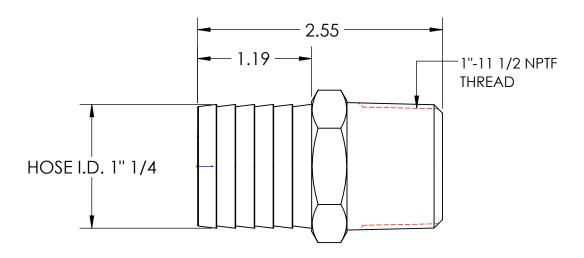

TITLE:

1" 1/4 MALE HOSE BARB X 1"- 11 1/2 NPTF DO NOT SCALE THIS DRAWING

SIZE DWG. NO. REV A 1022016C F