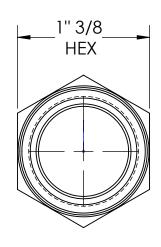

TITLE:

1" 1/4 MALE HOSE BARB X 1"- 11 1/2 NPTF DO NOT SCALE THIS DRAWING

SIZE DWG. NO. REV A 1022016C F