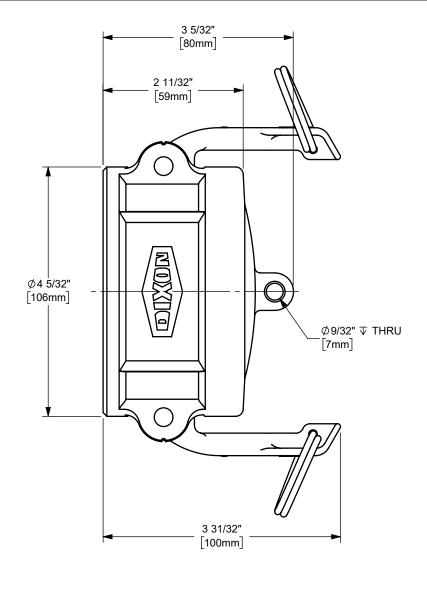

## DIXON (

THE RIGHT CONNECTION ™

U.S.A.

3" DIXON™ DUST CAP CAM AND GROOVE FITTING

MATERIAL: **ALUMINUM** 

PART NUMBER:

ΠΤLE:

300-DC-AL