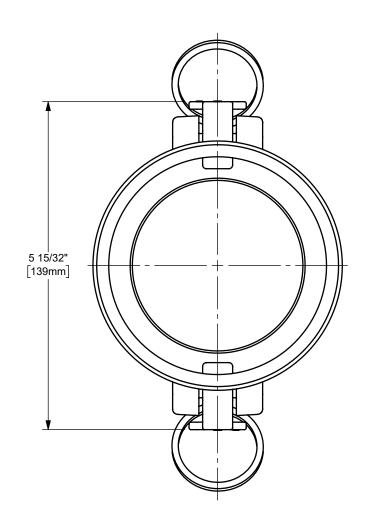

## DIXON (

THE RIGHT CONNECTION ™

U.S.A.

3" DIXON™ DUST CAP CAM AND GROOVE FITTING

MATERIAL: **ALUMINUM** 

PART NUMBER:

ΠΤLE:

300-DC-AL