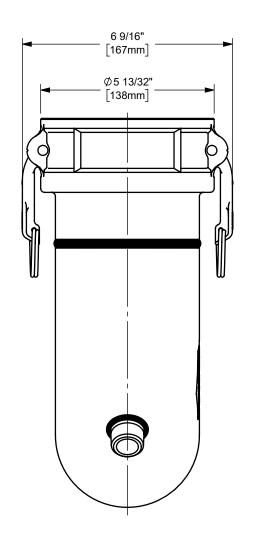

DISTANCE ACROSS OPEN CAM ARMS: 11 3/16"

The Right Connection™

dixonvalve.com

## DIXON

THE RIGHT CONNECTION  $^{\mathsf{TM}}$ 

U.S.A.

4" DIXON™ COUPLER x 90° MALE NPT w/ 3/4" MNPT PORT CAM AND GROOVE FITTING

CAM AND GROOVE FITTING
MATERIAL:

ALUMINUM

PART NUMBER:

ΠΤLE:

4030B-90ALMP75