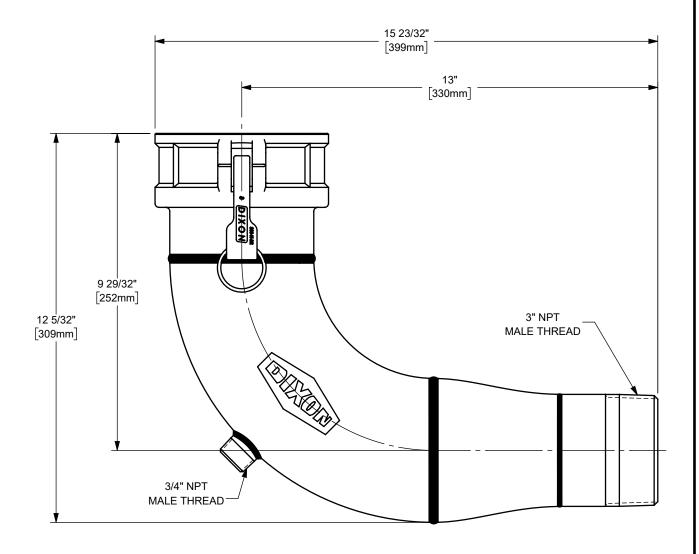

## DIXON

THE RIGHT CONNECTION  $^{\mathsf{TM}}$ 

U.S.A.

4" DIXON™ COUPLER x 90° MALE NPT w/ 3/4" MNPT PORT CAM AND GROOVE FITTING

CAM AND GROOVE FITTING
MATERIAL:

ALUMINUM

PART NUMBER:

ΠΤLE:

4030B-90ALMP75